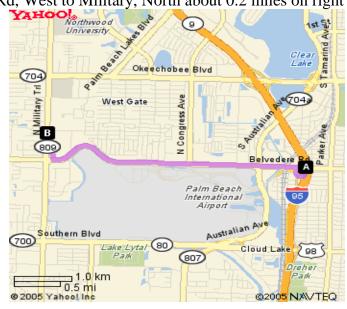

## LOCATION:

The Blue Boar 1306 N Military Tr. West Palm Beach, FL

## **CONTACT:**

Becky Jordan (561) 371-0133 Dartldy@bellsouth.net

I-95 to Belvedere Rd, West to Military, North about 0.2 miles on right

Note: Entry fees are processing fees for Tournament Management Administration and advertising. Prize monies are paid by the tournament sponsor and are not part of the processing fees. This meets the criteria of the Florida Gaming Laws. Prize monies are guaranteed by PBCDA.